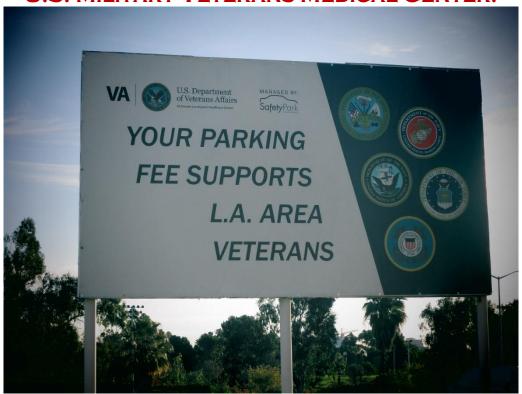

COMPARE THIS GIGANTIC SIGNAGE FOR A PUBLIC PARKING LOT ON VA PROPERTY TO THE COMPLETE NEGLECT AND DISRESPECT HONORING THE LOS ÅNGELES VÅ'S NATIONAL HOME AND U.S. MILITARY VETERANS MEDICAL CENTER.